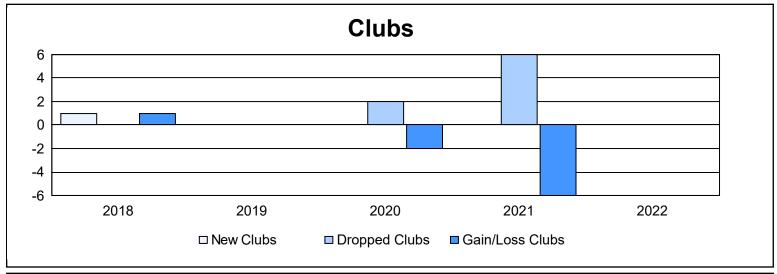

District 104 B As of June 2022 Cumulative

| Year      | New<br>Clubs | Dropped<br>Clubs | Gain/<br>Loss<br>Clubs | New<br>Members | Charter<br>Members | Reinstate<br>Members | Transfer<br>Members | Total<br>Member<br>Added | Total<br>Members<br>Dropped | Gain/<br>Loss<br>Members |
|-----------|--------------|------------------|------------------------|----------------|--------------------|----------------------|---------------------|--------------------------|-----------------------------|--------------------------|
| 2017-2018 | 1            | 0                | 1                      | 97             | 27                 | 3                    | 4                   | 131                      | 165                         | -34                      |
| 2018-2019 | 0            | 0                | 0                      | 94             | 0                  | 3                    | 3                   | 100                      | 162                         | -62                      |
| 2019-2020 | 0            | 2                | -2                     | 88             | 0                  | 2                    | 4                   | 94                       | 113                         | -19                      |
| 2020-2021 | 0            | 6                | -6                     | 64             | 9                  | 1                    | 16                  | 90                       | 183                         | -93                      |
| 2021-2022 | 0            | 0                | 0                      | 89             | 1                  | 0                    | 0                   | 90                       | 187                         | -97                      |
| Average   | 0            | 2                | -1                     | 86             | 7                  | 2                    | 5                   | 101                      | 162                         | -61                      |