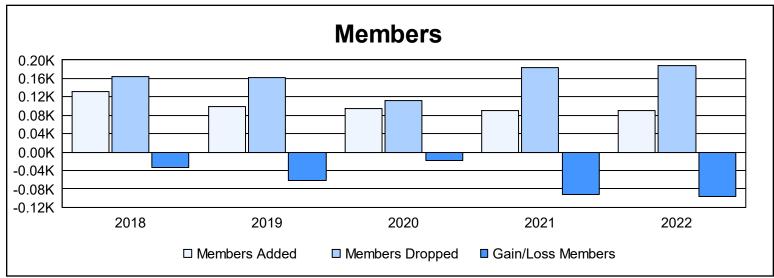

District 104 B As of June 2022 Cumulative

| Year      | New<br>Clubs | Dropped<br>Clubs | Gain/<br>Loss<br>Clubs | New<br>Members | Charter<br>Members | Reinstate<br>Members | Transfer<br>Members | Total<br>Member<br>Added | Total<br>Members<br>Dropped | Gain/<br>Loss<br>Members |
|-----------|--------------|------------------|------------------------|----------------|--------------------|----------------------|---------------------|--------------------------|-----------------------------|--------------------------|
| 2017-2018 | 1            | 0                | 1                      | 97             | 27                 | 3                    | 4                   | 131                      | 165                         | -34                      |
| 2018-2019 | 0            | 0                | 0                      | 94             | 0                  | 3                    | 3                   | 100                      | 162                         | -62                      |
| 2019-2020 | 0            | 2                | -2                     | 88             | 0                  | 2                    | 4                   | 94                       | 113                         | -19                      |
| 2020-2021 | 0            | 6                | -6                     | 64             | 9                  | 1                    | 16                  | 90                       | 183                         | -93                      |
| 2021-2022 | 0            | 0                | 0                      | 89             | 1                  | 0                    | 0                   | 90                       | 187                         | -97                      |
| Average   | 0            | 2                | -1                     | 86             | 7                  | 2                    | 5                   | 101                      | 162                         | -61                      |